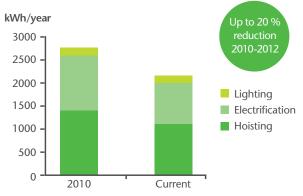

# THAT CUTS YOUR BUILDING'S CARBON FOOTPRINT

At KONE we have always been renowned for our revolutionary eco-efficient technology. The new KONE N MiniSpace is up to 20% more energy efficient compared to the previous KONE solution for residential buildings.

### KONE elevator's energy consumption

The calculation is based an elevator speed of 1.6 m/s, a load of 1000 kg, 200,000 starts/year, a travel height of 45 m and 15 floors

Installing an eco-efficient KONE elevator solution can also help in achieving green **building accreditations** such as **LEED** or **BREEAM** certification