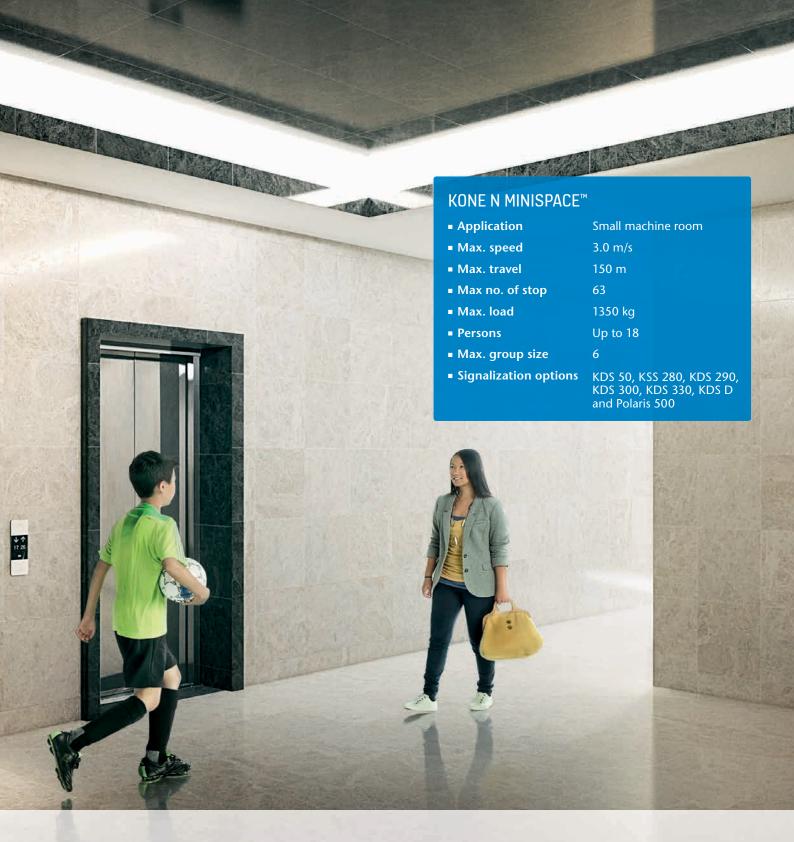

KONE signalizations available for KONE N MiniSpace are KDS 50, KSS 280, KDS 290, KDS 300, KDS330, KDS D and Polaris 500.

Our new KDS 330 signalization series is durable, easy to use, and provide a modern and timeless feeling.